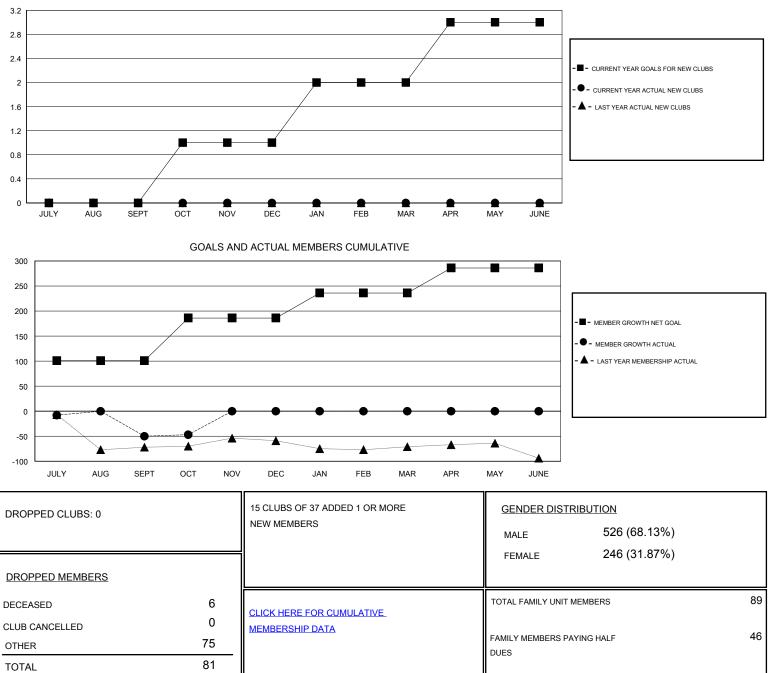

## District 12 L

Results as of: 10/31/2019

| GMT:                  | LOCATION TENNESSEE |           |               |                       |                           |                         | GMT CA                                             |  |
|-----------------------|--------------------|-----------|---------------|-----------------------|---------------------------|-------------------------|----------------------------------------------------|--|
|                       | Clubs              |           |               |                       | Members                   |                         |                                                    |  |
| RESULTS FOR 2019-2020 |                    |           |               | RESULTS FOR 2019-2020 |                           |                         |                                                    |  |
| QUARTER               | NEW CLUB GOAL      | NEW CLUBS | DROPPED CLUBS | QUARTER               | MEMBER GROWTH NET<br>GOAL | MEMBER GROWTH<br>ACTUAL | DROPPED<br>MEMBERS ACTUAL<br>(including transfers) |  |
| JULY/AUG/SEPT         | 0                  | 0         | 0             | JULY/AUG/SEPT         | 101                       | 42                      | 78                                                 |  |
| OCT/NOV/DEC           | 1                  | 0         | 0             | OCT/NOV/DEC           | 85                        | 11                      | 3                                                  |  |
| JAN/FEB/MAR           | 1                  | 0         | 0             | JAN/FEB/MAR           | 50                        | 0                       | 0                                                  |  |
| APR/MAY/JUNE          | 1                  | 0         | 0             | APR/MAY/JUNE          | 50                        | 0                       | 0                                                  |  |